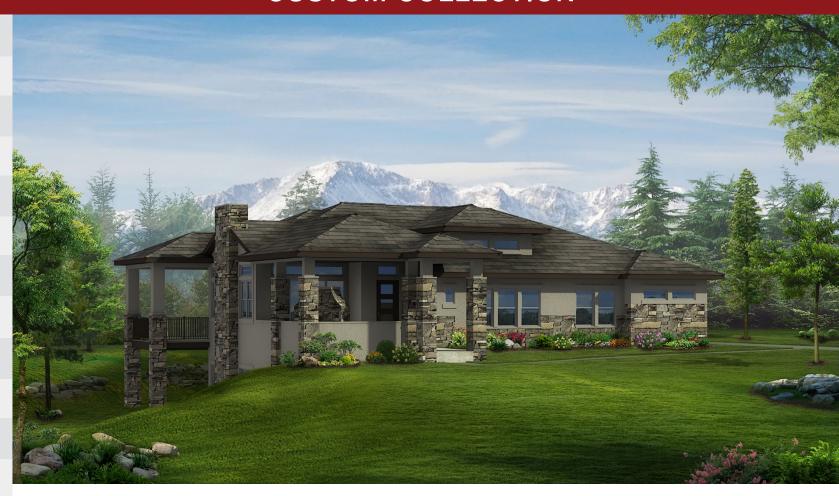

## The Summit

**CUSTOM COLLECTION** 

3,646 SQ. FT. | 4 BED | 4 BATH | RANCH

CONTACT OUR SALES TEAM FOR MORE INFORMATION (719) 200-6096 OR SALES@JAYDENHOMESCOLORADO.COM

Copyrighted by Jayden Homes, May 2020

## **PLAN KEY FEATURES**

2 - Car Garage 23'9" x 20'11"

- 3,646 total square feet
- 4 bedrooms
  - 4 bathrooms
- 3-car garage
- Covered front porch
- Covered rear deck
- Main level master bedroom
- Vaulted ceiling in great room
- Finished walkout lower level