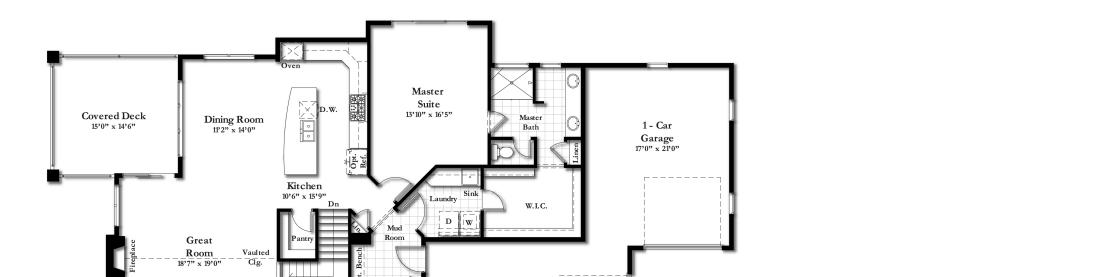

## **PLAN KEY FEATURES**

2 - Car Garage 23'9" x 20'11"

- 3,646 total square feet
- 4 bedrooms
  - 4 bathrooms
- 3-car garage
- Covered front porch
- Covered rear deck
- Main level master bedroom
- Vaulted ceiling in great room
- Finished walkout lower level

COPYRIGHTED BY JAYDEN HOMES MAY 2020 - ALL RIGHTS RESERVED. IMAGES ARE FOR ILLUSTRATION ONLY.

Study/ Bedroom #2

MAIN LEVEL

SQ. FT.: 1,823

Covered

Opt. Ext. Covered

ACTUAL HOME PLANS & PRICING ARE SUBJECT TO CHANGE WITHOUT NOTICE.