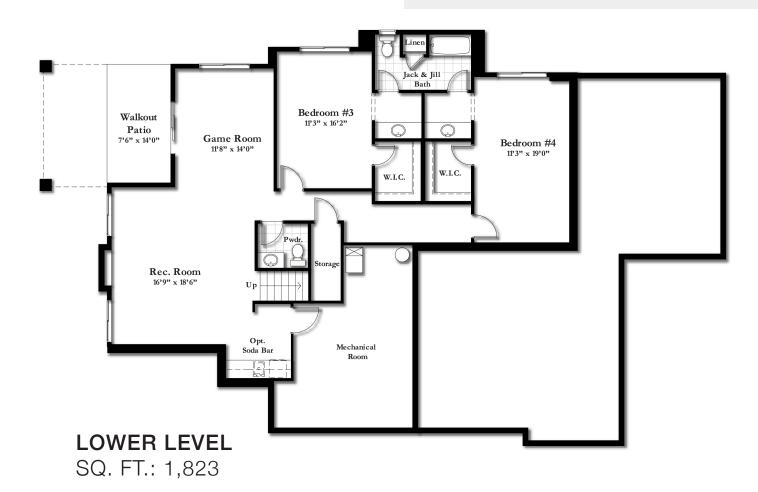

## **PLAN KEY FEATURES**

2 - Car Garage 23'9" x 20'11"

- 3,646 total square feet
- 4 bedrooms
  - 4 bathrooms
- 3-car garage
- Covered front porch
- Covered rear deck
- Main level master bedroom
- Vaulted ceiling in great room
- Finished walkout lower level

COPYRIGHTED BY JAYDEN HOMES MAY 2020 - ALL RIGHTS RESERVED. IMAGES ARE FOR ILLUSTRATION ONLY.

Study/ Bedroom #2

MAIN LEVEL

SQ. FT.: 1,823

Covered

Opt. Ext. Covered

ACTUAL HOME PLANS & PRICING ARE SUBJECT TO CHANGE WITHOUT NOTICE.